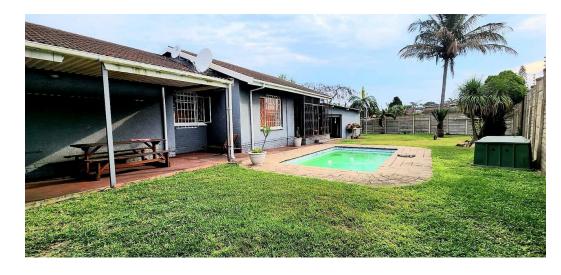

The property offers a delightful swimming pool and a versatile storage space that can be easily transformed into an entertainment area or seamlessly integrated into the main house. Additionally, there is a convenient servant quarter attached to the storage area.

## Features

| Pets Allowed | Yes |                     |       |           |         |
|--------------|-----|---------------------|-------|-----------|---------|
| Interior     |     | Exterior            |       | Sizes     |         |
| Bedrooms     | 2   | Carports / Parkings | 2     | Land Size | 1,189m² |
| Bathrooms    | 2   | Security            | Yes   |           |         |
| Kitchens     | 1   | Pool                | Yes   |           |         |
| Recep. Rooms | 2   | Views               | False |           |         |
| Furnished    | No  |                     |       |           |         |