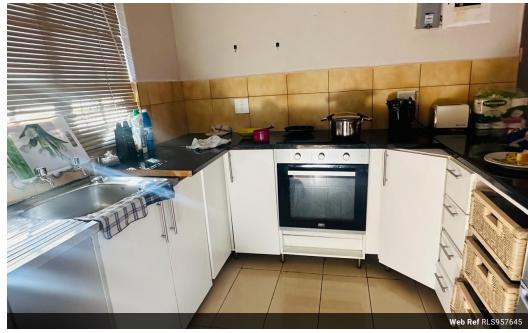

## Neat 2 bedroom simplex in safe and secure complex

This unit offers spacious bedrooms with built-in cupboards and air conditioning throughout.

The open-plan lounge and kitchen give you ample space to move freely and there is also a private yard with a built-in braai to entertain your family and friends.

## Features

| Pets Allowed | Yes |                     |       |            |                     |
|--------------|-----|---------------------|-------|------------|---------------------|
| Interior     |     | Exterior            |       | Sizes      |                     |
| Bedrooms     | 2   | Carports / Parkings | 1     | Floor Size | 60m²                |
| Bathrooms    | 1   | Security            | No    | Land Size  | 9,586m <sup>2</sup> |
| Kitchens     | 1   | Pool                | No    |            |                     |
| Recep. Rooms | 2   | Views               | False |            |                     |
| Furnished    | No  |                     |       |            |                     |