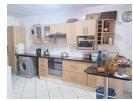

## Well maintained gated community

If you are concerned about security because you are always working away from home but you want your family to be safe then look no further!

This townhouse boasts 3 spacious bedrooms with lots of built-in cupboards, 2 bathrooms, a lounge and dining area, and a fitted kitchen. There is also a double garage and visitor's parking.

## **Features**

| Interior     |    | Exterior |       | Sizes      |          |
|--------------|----|----------|-------|------------|----------|
| Bedrooms     | 3  | Garages  | 2     | Floor Size | 143m²    |
| Bathrooms    | 2  | Security | No    | Land Size  | 14,883m² |
| Kitchens     | 1  | Pool     | No    |            |          |
| Recep. Rooms | 2  | Views    | False |            |          |
| Furnished    | No |          |       |            |          |

Electric Gate Totally Walled Air Conditioner Burglar Bars Granite Tops Stove Washing Machine Connection