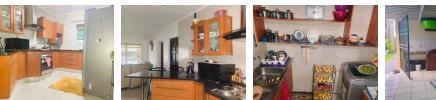

## Features

| Pets Allowed | Yes |          |       |            |                     |
|--------------|-----|----------|-------|------------|---------------------|
| Interior     |     | Exterior |       | Sizes      |                     |
| Bedrooms     | 3   | Garages  | 2     | Floor Size | 153m <sup>2</sup>   |
| Bathrooms    | 2   | Security | No    | Land Size  | 5,858m <sup>2</sup> |
| Kitchens     | 1   | Pool     | No    |            |                     |
| Recep. Rooms | 2   | Views    | False |            |                     |
| Furnished    | No  |          |       |            |                     |

Extras

Totally Walled Air Conditioner Security Gate Burglar Bars Electric Fencing Granite Tops Breakfast Nook Stove Eye Level Oven Dishwasher Connection Washing Machine Connection Entrance Hall Scullery Laundry