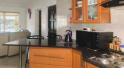

## Features

| Pets Allowed | Yes |          |       |            |                     |
|--------------|-----|----------|-------|------------|---------------------|
| Interior     |     | Exterior |       | Sizes      |                     |
| Bedrooms     | 3   | Garages  | 2     | Floor Size | 153m <sup>2</sup>   |
| Bathrooms    | 2   | Security | No    | Land Size  | 5,858m <sup>2</sup> |
| Kitchens     | 1   | Pool     | No    |            |                     |
| Recep. Rooms | 2   | Views    | False |            |                     |
| Furnished    | No  |          |       |            |                     |

Extras

Totally Walled Air Conditioner Security Gate Burglar Bars Electric Fencing Granite Tops Breakfast Nook Stove Eye Level Oven Dishwasher Connection Washing Machine Connection Entrance Hall Scullery Laundry