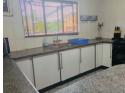

## 2 Bedroom House for sale in Birdswood

Neat as a pin two bedrooms with two bathrooms duet with an open plan lounge and kitchen.

Lovely sized yard with a double covered parking and entertainment area with a built-in braai.

## Features

Furnished

| Pets Allowed | Yes |                     |       |            |         |
|--------------|-----|---------------------|-------|------------|---------|
| Interior     |     | Exterior            |       | Sizes      |         |
| Bedrooms     | 2   | Carports / Parkings | 2     | Floor Size | 77m²    |
| Bathrooms    | 2   | Security            | No    | Land Size  | 1,373m² |
| Kitchens     | 1   | Pool                | No    |            |         |
| Recep. Rooms | 1   | Views               | False |            |         |