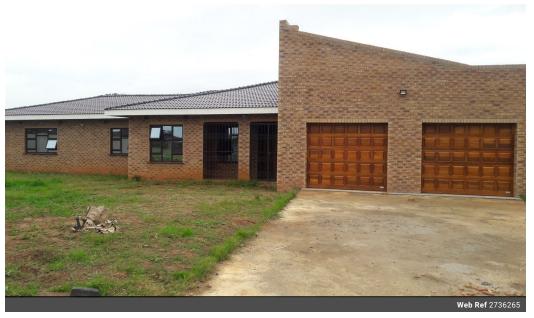

## "OPEN PLAN LIVING IN SOUGHT AFTER SUBURB"

This lovely property features two houses for the price of one.

**a** 4

House 1: Massive main bedroom with full en-suite. spacious lounge and dining room with fitted kitchen and double garage. Modern finishes with aluminium windows and burglar guards.

House 2: Main bedroom with full en-suite, Fitted kitchen with double garage and modern finishes throughout and aluminium windows and burglar guards,

The property is situated in a well known area and close to all amenities.

## Features

| Pets Allowed | Yes |          |     |           |                     |
|--------------|-----|----------|-----|-----------|---------------------|
| Interior     |     | Exterior |     | Sizes     |                     |
| Bedrooms     | 6   | Garages  | 4   | Land Size | 1,226m <sup>2</sup> |
| Bathrooms    | 4   | Security | Yes |           |                     |
| Kitchens     | 1   | Pool     | No  |           |                     |
| Recep. Rooms | 2   |          |     |           |                     |