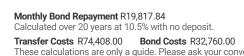

## R1,985,000

4

**6** 

 
 Transfer Costs
 R74,408.00
 Bond Costs
 R32,760.00

 These calculations are only a guide. Please ask your conveyancer for exact calculations.
Monthly Rates R1,500