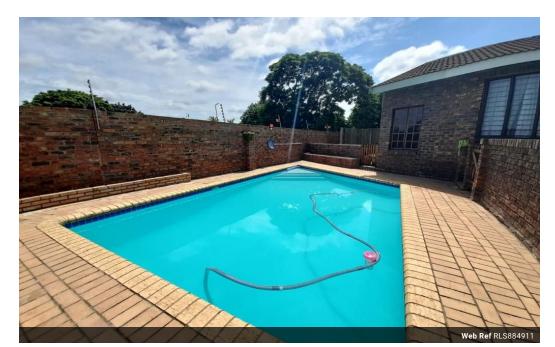

From the open-concept living area to the large shaded backyard, there is plenty of room for the whole family.

An added bonus is the 2 bedroom granny flat, which is completely separate from the main house with its own entrance.

## Features

| Pets Allowed | Yes |                     |       |           |  |
|--------------|-----|---------------------|-------|-----------|--|
| Interior     |     | Exterior            |       | Sizes     |  |
| Bedrooms     | 3   | Garages             | 2     | Land Size |  |
| Bathrooms    | 3   | Carports / Parkings | 1     |           |  |
| Kitchens     | 1   | Security            | No    |           |  |
| Recep. Rooms | 2   | Pool                | Yes   |           |  |
| Furnished    | No  | Views               | False |           |  |