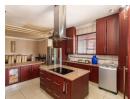

### Beautiful House For Sale

This Beautiful 4 bedroom, 3 bathroom family home offers a spacious living room, dining room, and a kitchen that is fully fitted with granite tops.

The lounge is spacious and can be used for family get-togethers. The main bedroom is huge with sliding doors and has the added bonus of a walk-in closet and a full bathroom en-suite.

#### Extras

Balcony Walk In Closet Breakfast Nook Granite Tops Gas Oven Extractor Fan