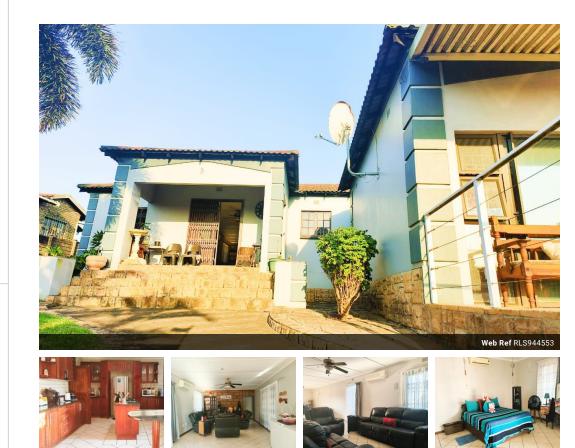

## Perfect starter home in a popular area

Welcome to the description of this charming 3-bedroom house with 2 bathrooms and a flatlet, nestled in the serene suburb of Birdswood.

Step into this tranquil oasis and be greeted by a sense of peace and serenity. The spacious layout of this home provides comfort and functionality, with ample room for both relaxation and entertaining.

The heart of the home lies in its inviting living areas, which are bathed in natural light that filters through large windows. Whether you're enjoying a cozy evening by the fireplace or hosting gatherings with loved ones, this house offers the perfect ambiance for all occasions.

The kitchen is a chef's dream, boasting ample counter space, and plenty of storage options. It provides the perfect setting to whip up culinary delights and create lasting memories with family and friends.