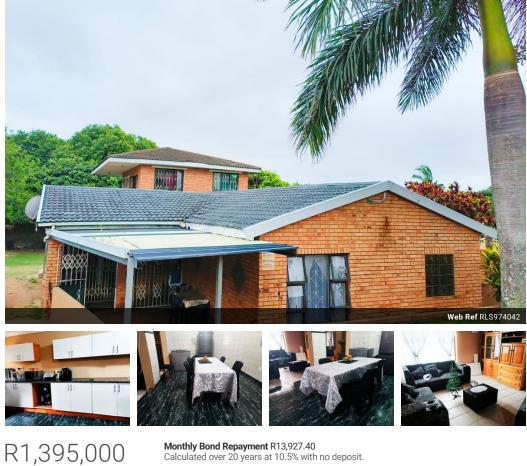

## Contact Richards Bay

035 7890490

Lira Link Rd, Unit 2 Montego Park, Richards Bay Central, Richards Bay, 3900

1,393,00

2

 Monthly Bond Repayment R13,927.40

 Calculated over 20 years at 10.5% with no deposit.

## Charming Family Home with Income Potential in Brackenham.

Discover your dream home in the heart of Brackenham. This stunning face brick property offers a perfect blend of comfort, style, and versatility. Boasting three spacious bedrooms and two bathrooms, this residence is designed for family living and entertaining.

Step inside to find a welcoming open-plan living area that flows seamlessly into a well-appointed kitchen, making it easy to host gatherings with family and friends. The large windows flood the space with natural light, enhancing the warm ambiance throughout.

The outdoor space is equally impressive, featuring a lovely garden where children can play or where you can unwind after a long day. With ample parking available and a secure environment, this property is ideal for families seeking comfort and safety.