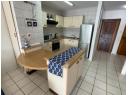

The kitchen & living area opens up to a spacious deck with direct access to the well-designed & constructed boat jetty.

Both air-conditioned bedrooms have full en-suite bathrooms with the main bedroom having its very own balcony. Picture perfect

Additional features include a single automated garage, guest toilet, separate laundry room & linen closet. The unit has direct access to a communal pool & braai area. The complex is access-controlled with 24-hr guarding & monitoring