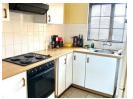

Transfer Costs R25,898.00 Bond Costs R19,565.00
These calculations are only a guide. Please ask your conveyancer for exact calculations.

Cozy apartment in a sought after suburb

This starter unit offers 2 bedrooms, 1 bathroom, and an open-plan lounge and kitchen.

## Features

| Interior     |    | Exterior            |       | Sizes      |                      |
|--------------|----|---------------------|-------|------------|----------------------|
| Bedrooms     | 2  | Carports / Parkings | 1     | Floor Size | 60m²                 |
| Bathrooms    | 1  | Security            | No    | Land Size  | 11,023m <sup>2</sup> |
| Kitchens     | 1  | Pool                | Yes   |            |                      |
| Recep. Rooms | 1  | Views               | False |            |                      |
| Furnished    | No |                     |       |            |                      |