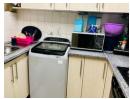

This spacious two-bedroom unit is situated in the heart of Meer en See.

The apartment is a ground-floor unit and offers you ample space it's neatly kept and has one bathroom, a lounge, and a kitchen. This is a perfect and affordable apartment for a first-time buyer or small family. The apartment can also be a great investment

## Features

**Extras** 

| Interior     |    | Exterior            |       | Sizes      |       |
|--------------|----|---------------------|-------|------------|-------|
| Bedrooms     | 2  | Carports / Parkings | 1     | Floor Size | 108m² |
| Bathrooms    | 1  | Security            | No    | Land Size  | 71m²  |
| Kitchens     | 1  | Pool                | No    |            |       |
| Recep. Rooms | 1  | Views               | False |            |       |
| Furnished    | No |                     |       |            |       |