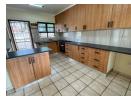

This well-designed 2-bedroom duet home offers all the features you'd expect in a larger property, wrapped in a secure, stylish, and low-maintenance package.

Enjoy a fully fitted kitchen with ample cupboards, an electric stove, and a breakfast nook. The enclosed patio doubles as a welcoming entrance and handy study nook. The single automated garage has direct access to the home and its own bathroom, making it ideal for conversion into a third bedroom. A carport adds extra covered parking.