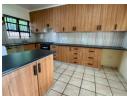

This well-designed 2-bedroom duet home offers all the features you'd expect in a larger property, wrapped in a secure, stylish, and low-maintenance package.

Enjoy a fully fitted kitchen with ample cupboards, an electric stove, and a breakfast nook. The enclosed patio doubles as a welcoming entrance and handy study nook. The single automated garage has direct access to the home and its own bathroom, making it ideal for conversion into a third bedroom. A carport adds extra covered parking.