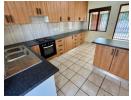

This well-designed 2-bedroom duet home offers all the features you'd expect in a larger property, wrapped in a secure, stylish, and low-maintenance package.

Enjoy a fully fitted kitchen with ample cupboards, an electric stove, and a breakfast nook. The enclosed patio doubles as a welcoming entrance and handy study nook. The single automated garage has direct access to the home and its own bathroom, making it ideal for conversion into a third bedroom. A carport adds extra covered parking.