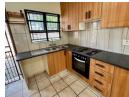

This well-designed 2-bedroom duet home offers all the features you'd expect in a larger property, wrapped in a secure, stylish, and low-maintenance package.

Enjoy a fully fitted kitchen with ample cupboards, an electric stove, and a breakfast nook. The enclosed patio doubles as a welcoming entrance and handy study nook. The single automated garage has direct access to the home and its own bathroom, making it ideal for conversion into a third bedroom. A carport adds extra covered parking.