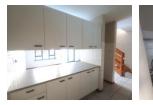

Step into a bright, inviting living space that seamlessly connects to the dining area, perfect for entertaining friends and family or enjoying a cozy night in.

The well-appointed kitchen comes with ample storage, modern appliances, and plenty of counter space to inspire your culinary adventures. Bedrooms:\*\* Retreat to the two generously sized bedrooms, featuring built-in wardrobes, large windows, and plenty of natural light to create a warm and inviting atmosphere.