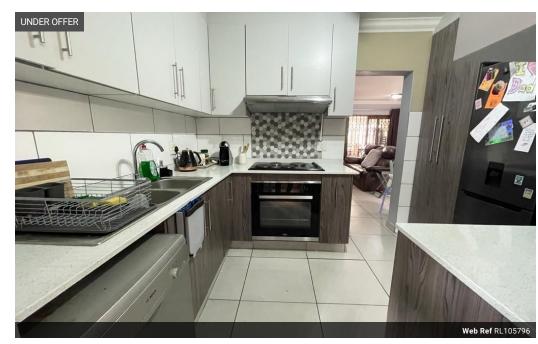

## Lock-Up & Go Luxury. Pet-Friendly!

This recently renovated duplex is the perfect place to call home.

The ground level features a modern kitchen with Caesar-stone countertops & an open-plan living space that leads onto the undercover entertainment area with a built-in braai.