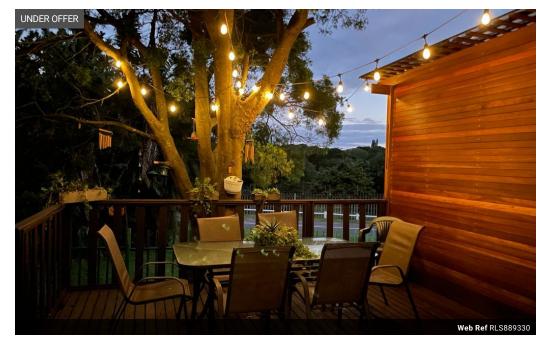

## Perfectly situated in a safe and secure complex

This neat and well-maintained three-bedroom unit is near the beach and fabulous hub of Richards Bay.

Tiled throughout the unit has a small guest toilet leading through to the open plan lounge and dining area. The kitchen is well sized with plenty of cupboard space, granite tops, and an electric oven. The lounge has access to the wooden deck and a small lush garden.

Upstairs all bedrooms have built-in cupboards, the main is en suite with bath, shower, basin, and toilet and there is a second bathroom complete with shower, basin, and toilet.

There is a single garage and electric fencing around the complex.