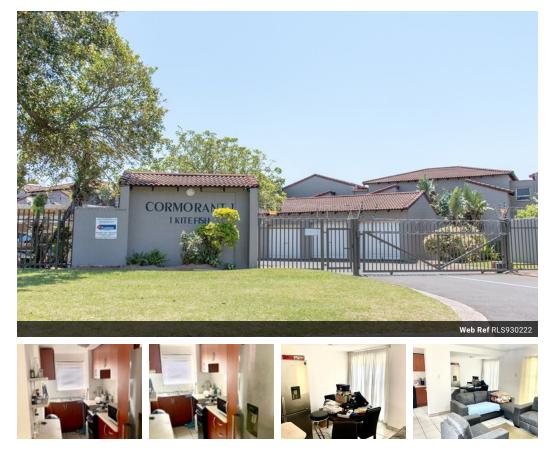

## Ideal investment property in sought after Cormorant

Cormorant is known for its safety and is a well-managed complex. It is, for this reason, this is a hot property.

Set on a stand bordering the fence, this unit is walled and offers the owner or potential tenant much desired privacy. The unit is immaculate and is move-in ready. The spacious living area opens onto a private patio which is ideal to braai on. The kitchen is compact but well laid out. You will find a guest loo downstairs. Upstairs there are 2 bedrooms and a full bathroom. The balcony in the main bedroom is a perfect extension of the room.

The property is sought after and is worth viewing.

2

1.5

1

2

No