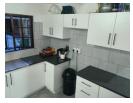

The open-concept living area seamlessly connects the living room, dining area, and kitchen, creating a spacious and versatile layout. The modern kitchen features sleek countertops, and ample storage space, making it a delight for the aspiring home chef.