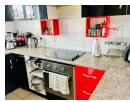

## Lovely Spacious 3 Bedroom Property

This stunning property is ideally situated in the heart of Meer en See. The unit boasts sleek, full-tiled finishes, complemented by built-in cupboards (BIC) for ample storage. A highlight of this property is the spacious balcony, perfect for taking in the breathtaking views of the city.

## Features

| Interior     |    | Exterior            |       | Sizes      |                      |
|--------------|----|---------------------|-------|------------|----------------------|
| Bedrooms     | 3  | Carports / Parkings | 1     | Floor Size | 81m²                 |
| Bathrooms    | 1  | Security            | No    | Land Size  | 10,237m <sup>2</sup> |
| Kitchens     | 1  | Pool                | Yes   |            |                      |
| Recep. Rooms | 1  | Views               | False |            |                      |
| Furnished    | No |                     |       |            |                      |