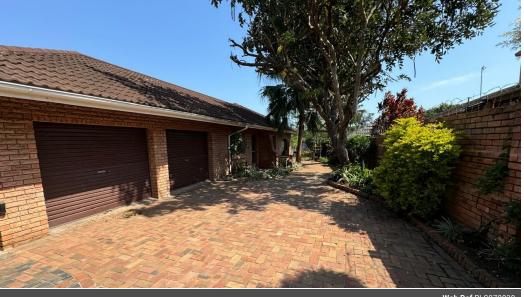

The outbuildings consist of a large double garage which includes space for a workshop area and a separate single garage. There is an outside room with a separate bathroom comprising a toilet, shower, and...