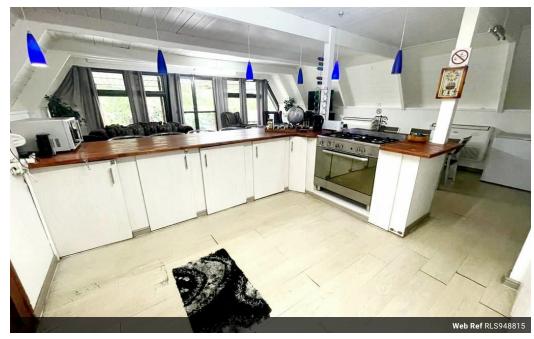

A beautiful open-plan kitchen, dining room, and lounge with doors leading out to the patio next to the sparkling pool.

Separate from the house, there is a one-bedroom pool house with its own kitchen and bathroom.