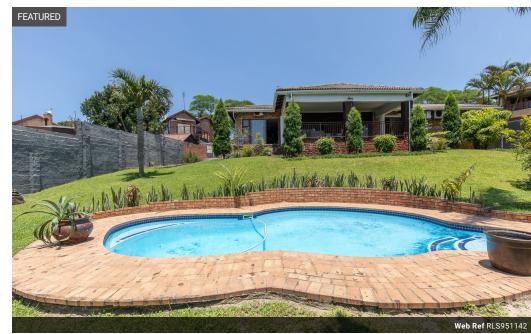

## Beautiful and functional home in a sought-after area

This stunning 3-bedroom, 4-bathroom family home is a modern and elegant living experience. It features a guest bedroom with an ensuite, a well-designed kitchen with scullery, an open plan lounge and dining area which provides a spacious and inviting atmosphere, a study, and the indoor gas braai/entertainment area which overlooks the pool.

## **Features**

| Pets Allowed | Yes |                     |       |            |         |
|--------------|-----|---------------------|-------|------------|---------|
| Interior     |     | Exterior            |       | Sizes      |         |
| Bedrooms     | 3   | Garages             | 2     | Floor Size | 386m²   |
| Bathrooms    | 4   | Carports / Parkings | 2     | Land Size  | 1,534m² |
| Kitchens     | 1   | Security            | No    |            |         |
| Recep. Rooms | 2   | Pool                | Yes   |            |         |
| Studies      | 1   | Views               | False |            |         |
| Furnished    | No  |                     |       |            |         |