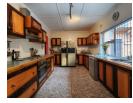

Situated in the heart of Meer en See lies this charming family home, ready to welcome you.

From spacious living and kitchen areas leading to your undercover braai area, overlooking a sparkling pool and luscious scenery to beautiful and spacious bedrooms and bathrooms. This stunning home has so much to offer, including a 1 bedroom flatlet overlooking the garden.

## Features

| Pets Allowed | Yes |                     |       |            |                   |
|--------------|-----|---------------------|-------|------------|-------------------|
| Interior     |     | Exterior            |       | Sizes      |                   |
| Bedrooms     | 4   | Garages             | 2     | Floor Size | 250m <sup>2</sup> |
| Bathrooms    | 3   | Carports / Parkings | 1     | Land Size  | 1,208m²           |
| Kitchens     | 1   | Security            | No    |            |                   |
| Recep. Rooms | 3   | Pool                | Yes   |            |                   |
| Studies      | 1   | Views               | False |            |                   |
| Furnished    | No  |                     |       |            |                   |