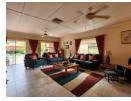

Situated in the heart of Meer en See lies this charming family home, ready to welcome you.

From spacious living and kitchen areas leading to your undercover braai area, overlooking a sparkling pool and luscious scenery to beautiful and spacious bedrooms and bathrooms. This stunning home has so much to offer, including a 1 bedroom flatlet overlooking the garden.

## Features

| Pets Allowed | Yes |                     |       |            |                   |
|--------------|-----|---------------------|-------|------------|-------------------|
| Interior     |     | Exterior            |       | Sizes      |                   |
| Bedrooms     | 4   | Garages             | 2     | Floor Size | 250m <sup>2</sup> |
| Bathrooms    | 3   | Carports / Parkings | 1     | Land Size  | 1,208m²           |
| Kitchens     | 1   | Security            | No    |            |                   |
| Recep. Rooms | 3   | Pool                | Yes   |            |                   |
| Studies      | 1   | Views               | False |            |                   |
| Furnished    | No  |                     |       |            |                   |