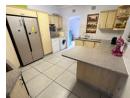

An open-plan living space is completed by a large kitchen with plenty of storage & counter space.

There is a fourth room, currently a study, which could easily be converted & used as a 4th bedroom

The undercover entertainment patio, with built-in braai, overlooks the swimming pool & lush, landscaped garden