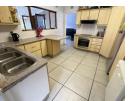

An open-plan living space is completed by a large kitchen with plenty of storage & counter space.

There is a fourth room, currently a study, which could easily be converted & used as a 4th bedroom

The undercover entertainment patio, with built-in braai, overlooks the swimming pool & lush, landscaped garden