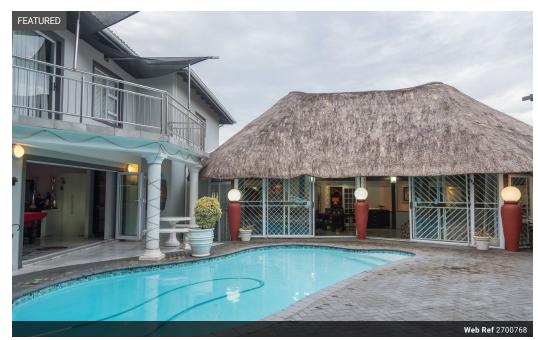

## Fully furnished home in Meer En See for sale

 $Welcome\ to\ this\ stunning\ 6\text{-bedroom},\ 6.5\text{-bathroom}\ residence\ in\ the\ prestigious\ Meer\ En\ See\ neighborhood.\ This\ luxurious\ home$ features a grand total of 3 garages, ensuring ample space for your vehicles and storage needs. With two fully equipped kitchens, culinary enthusiasts will appreciate the flexibility and convenience of meal preparation and entertaining. The property includes a dedicated laundry room for added practicality.

Enjoy the ultimate in relaxation and entertainment with two spacious lounges and two well-appointed entertainment areas. The sparkling pool offers a perfect retreat for hot summer days and gatherings. This home combines elegance and functionality, providing a superb living experience in one of the most sought-after locations. Don't miss the opportunity to make this exceptional property yours!

## Features

| Pets Allowed | Yes |          |       |            |                     |
|--------------|-----|----------|-------|------------|---------------------|
| Interior     |     | Exterior |       | Sizes      |                     |
| Bedrooms     | 6   | Garages  | 3     | Floor Size | 1,170m²             |
| Bathrooms    | 6.5 | Security | Yes   | Land Size  | 1,175m <sup>2</sup> |
| Kitchens     | 1   | Pool     | Yes   |            |                     |
| Recep. Rooms | 6   | Views    | False |            |                     |
| Studies      | 1   |          |       |            |                     |
| Furnished    | Yes |          |       |            |                     |