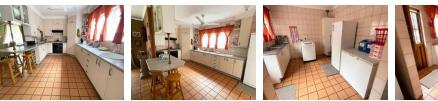

The wide open-plan living areas are free-flowing, including a solid wood bar, and lead onto the extended under-cover patio entertainment area and a sparkling blue pool.

There are 4 bedrooms, 3 of which open via sliding doors to the undercover patio and overlook the pool and the garden. The triple garage (one of which is a tandem drive-thru build) has more than enough space for 4 vehicles and more.

The home is meticulously well maintained and includes other features namely: solar geyser, 6.5KVA diesel generator, alarm system/beams, carport, and 4 air-conditioners.

This...