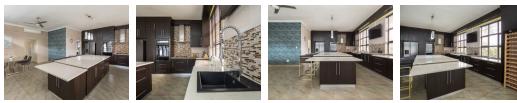

The beautiful double-volume entrance leads you to a generous living area, all finished to exacting standards. The kitchen and dining area flow seamlessly onto the covered patio and pool area. The chef's kitchen features a large center island with a built-in wine rack for ease of use. There is a scullery and a laundry. The large windows flood the house with natural light.