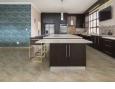

The beautiful double-volume entrance leads you to a generous living area, all finished to exacting standards. The kitchen and dining area flow seamlessly onto the covered patio and pool area. The chef's kitchen features a large center island with a built-in wine rack for ease of use. There is a scullery and a laundry. The large windows flood the house with natural light.