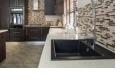

The beautiful double-volume entrance leads you to a generous living area, all finished to exacting standards. The kitchen and dining area flow seamlessly onto the covered patio and pool area. The chef's kitchen features a large center island with a built-in wine rack for ease of use. There is a scullery and a laundry. The large windows flood the house with natural light.