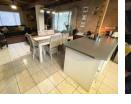

This home is well-appointed. The living area is open plan and has a large lounge and dining area as well as a built-in office space. The kitchen has stunning views over the pool and landscaped garden. The bedrooms are spacious and the main has plenty of cupboard space as well as a modern en suite.