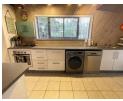

This home is well-appointed. The living area is open plan and has a large lounge and dining area as well as a built-in office space. The kitchen has stunning views over the pool and landscaped garden. The bedrooms are spacious and the main has plenty of cupboard space as well as a modern en suite.