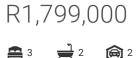

### Features

| Pets Allowed | Yes |          |       |            |                     |
|--------------|-----|----------|-------|------------|---------------------|
| Interior     |     | Exterior |       | Sizes      |                     |
| Bedrooms     | 3   | Garages  | 2     | Floor Size | 151m <sup>2</sup>   |
| Bathrooms    | 2   | Security | No    | Land Size  | 7,698m <sup>2</sup> |
| Kitchens     | 1   | Pool     | Yes   |            |                     |
| Recep. Rooms | 2   | Views    | False |            |                     |
| Furnished    | No  |          |       |            |                     |