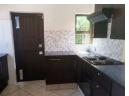

## Features

| Interior     |    | Exterior |       | Sizes      |                     |
|--------------|----|----------|-------|------------|---------------------|
| Bedrooms     | 2  | Garages  | 1     | Floor Size | 102m²               |
| Bathrooms    | 1  | Security | No    | Land Size  | 4,911m <sup>2</sup> |
| Kitchens     | 1  | Pool     | No    |            |                     |
| Recep. Rooms | 2  | Views    | False |            |                     |
| Furnished    | No |          |       |            |                     |

## **Extras**

Air Conditioner Electric Fencing Granite Tops Breakfast Nook Stove Eye Level Oven Dishwasher Connection Washing Machine Connection