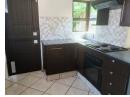

## Features

| Interior     |    | Exterior |       | Sizes      |                     |
|--------------|----|----------|-------|------------|---------------------|
| Bedrooms     | 2  | Garages  | 1     | Floor Size | 102m²               |
| Bathrooms    | 1  | Security | No    | Land Size  | 4,911m <sup>2</sup> |
| Kitchens     | 1  | Pool     | No    |            |                     |
| Recep. Rooms | 2  | Views    | False |            |                     |
| Furnished    | No |          |       |            |                     |

## **Extras**

Air Conditioner Electric Fencing Granite Tops Breakfast Nook Stove Eye Level Oven Dishwasher Connection Washing Machine Connection