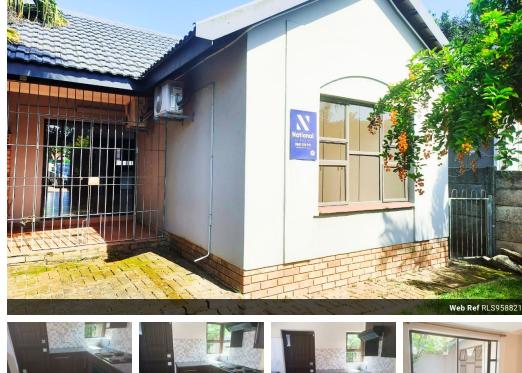

Introducing a cozy coastal retreat in Meer En See!

This charming 2-bedroom, 1-bathroom simplex is mere steps away from the ocean, offering a serene lifestyle. Enjoy the luxury of a private garden, perfect for relaxing or entertaining guests, and the convenience of a lock-up garage for your vehicle or storage needs.

## Features

| Interior     |    | Exterior |       | Sizes      |                     |
|--------------|----|----------|-------|------------|---------------------|
| Bedrooms     | 2  | Garages  | 1     | Floor Size | 102m²               |
| Bathrooms    | 1  | Security | No    | Land Size  | 4,911m <sup>2</sup> |
| Kitchens     | 1  | Pool     | No    |            |                     |
| Recep. Rooms | 2  | Views    | False |            |                     |
| Furnished    | No |          |       |            |                     |