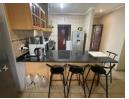

Situated centrally in Meerensee, this spacious townhouse ticks all the boxes

With open-plan living, 3 bedrooms, 2 bathrooms (main en-suite) & 2 garages this home has all the features of standalone homes with the added lock-up & go convenience and security of a complex.

## Features

| Interior     |    | Exterior |       | Sizes      |         |
|--------------|----|----------|-------|------------|---------|
| Bedrooms     | 3  | Garages  | 2     | Floor Size | 149m²   |
| Bathrooms    | 2  | Security | Yes   | Land Size  | 7,771m² |
| Kitchens     | 1  | Pool     | No    |            |         |
| Recep. Rooms | 2  | Views    | False |            |         |
| Furnished    | No |          |       |            |         |