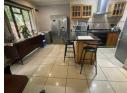

Situated centrally in Meerensee, this spacious townhouse ticks all the boxes

With open-plan living, 3 bedrooms, 2 bathrooms (main en-suite) & 2 garages this home has all the features of standalone homes with the added lock-up & go convenience and security of a complex.

## Features

| Interior     |    | Exterior |       | Sizes      |         |
|--------------|----|----------|-------|------------|---------|
| Bedrooms     | 3  | Garages  | 2     | Floor Size | 149m²   |
| Bathrooms    | 2  | Security | Yes   | Land Size  | 7,771m² |
| Kitchens     | 1  | Pool     | No    |            |         |
| Recep. Rooms | 2  | Views    | False |            |         |
| Furnished    | No |          |       |            |         |