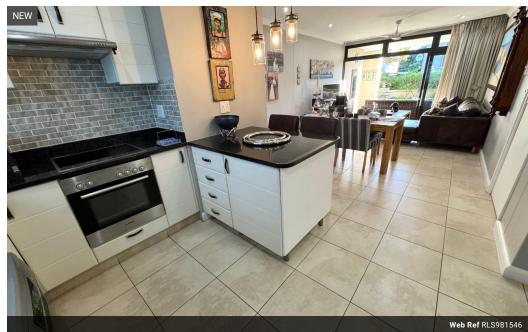

## Stunning 3 Bedroom Apartment In An Exclusive Estate

If you are looking for a move-in-ready lock-up & go apartment in a secure, relaxed environment, look no further!

Picture-book perfect, the open-plan living/kitchen area  $\&\,2$  of the bedrooms (with ensuite) open up to their very own patios  $\&\,$  view of the lush landscaped garden.

## Features

| Interior     |    | Exterior            |       | Sizes      |                     |
|--------------|----|---------------------|-------|------------|---------------------|
| Bedrooms     | 3  | Garages             | 1     | Floor Size | 113m²               |
| Bathrooms    | 3  | Carports / Parkings | 1     | Land Size  | 2,695m <sup>2</sup> |
| Kitchens     | 1  | Security            | Yes   |            |                     |
| Recep. Rooms | 2  | Pool                | Yes   |            |                     |
| Furnished    | No | Views               | False |            |                     |

## Extras

Wheelchair Accessible Security Gate Guard Guard House Boomed Area Granite Tops Breakfast Nook Stove Extractor Fan Dishwasher Connection Washing Machine Connection Walk In Closet