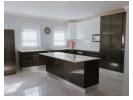

The double-volume entrance is imposing and leads your eye to the beautiful views of the fairways. The open-plan living area leads to a large covered patio with a built-in braai. The high gloss kitchen is light and modern and has a large scullery area.