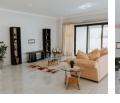

The double-volume entrance is imposing and leads your eye to the beautiful views of the fairways. The open-plan living area leads to a large covered patio with a built-in braai. The high gloss kitchen is light and modern and has a large scullery area.