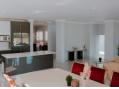

The double-volume entrance is imposing and leads your eye to the beautiful views of the fairways. The open-plan living area leads to a large covered patio with a built-in braai. The high gloss kitchen is light and modern and has a large scullery area.