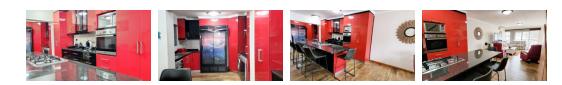

The modern open plan layout allows you to take in those breathtaking views. The sleek interior is spacious and inviting. The kitchen features high gloss cabinetry as well as a large quartz island with seating for 6 people. The kitchen has quality appliances and is ideal for hosting family and friends.

The built-in bar adds to the...