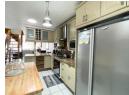

The living area & kitchen are airy and spacious & open up to a large deck that overlooks the water.

There are 4 bedrooms in total, 3 on the lower level & one on the top loft level.

The main bedroom on the lower level is stunning and also opens up the deck. The main bedroom has an en-suite bathroom & a walk-in closet

## Features

| Interior     |    | Exterior |       | Sizes      |                      |
|--------------|----|----------|-------|------------|----------------------|
| Bedrooms     | 4  | Garages  | 2     | Floor Size | 194m²                |
| Bathrooms    | 3  | Security | No    | Land Size  | 29,225m <sup>2</sup> |
| Kitchens     | 1  | Pool     | Yes   |            |                      |
| Recep. Rooms | 2  | Views    | False |            |                      |
| Furnished    | No |          |       |            |                      |