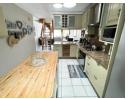

The living area & kitchen are airy and spacious & open up to a large deck that overlooks the water.

There are 4 bedrooms in total, 3 on the lower level & one on the top loft level.

The main bedroom on the lower level is stunning and also opens up the deck. The main bedroom has an en-suite bathroom & a walk-in closet

## Features

| Interior     |    | Exterior |       | Sizes      |                      |
|--------------|----|----------|-------|------------|----------------------|
| Bedrooms     | 4  | Garages  | 2     | Floor Size | 194m²                |
| Bathrooms    | 3  | Security | No    | Land Size  | 29,225m <sup>2</sup> |
| Kitchens     | 1  | Pool     | Yes   |            |                      |
| Recep. Rooms | 2  | Views    | False |            |                      |
| Furnished    | No |          |       |            |                      |