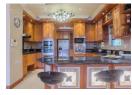

## **Features**

Furnished

| Interior     |   | Exterior |       | Sizes      |                      |
|--------------|---|----------|-------|------------|----------------------|
| Bedrooms     | 7 | Security | Yes   | Floor Size | 597m <sup>2</sup>    |
| Bathrooms    | 7 | Pool     | Yes   | Land Size  | 19,325m <sup>2</sup> |
| Kitchens     | 2 | Views    | False |            |                      |
| Recep. Rooms | 6 |          |       |            |                      |
| Studies      | 1 |          |       |            |                      |