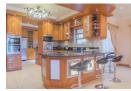

## **Features**

Furnished

| Interior     |   | Exterior |       | Sizes      |                      |
|--------------|---|----------|-------|------------|----------------------|
| Bedrooms     | 7 | Security | Yes   | Floor Size | 597m <sup>2</sup>    |
| Bathrooms    | 7 | Pool     | Yes   | Land Size  | 19,325m <sup>2</sup> |
| Kitchens     | 2 | Views    | False |            |                      |
| Recep. Rooms | 6 |          |       |            |                      |
| Studies      | 1 |          |       |            |                      |