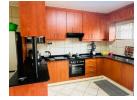

Boasting two bedrooms with the main bedroom being very spacious and built-in cupboards a ceiling fan and air conditioning. As you step into the kitchen you will find a spacious and fully fitted beaut perfect for making feast meals. This unit also offers one bathroom, an open-plan lounge, and a dining room with a single lock-up garage for your vehicle.