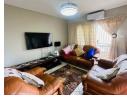

Boasting two bedrooms with the main bedroom being very spacious and built-in cupboards a ceiling fan and air conditioning. As you step into the kitchen you will find a spacious and fully fitted beaut perfect for making feast meals. This unit also offers one bathroom, an open-plan lounge, and a dining room with a single lock-up garage for your vehicle.