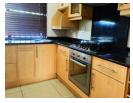

The fully fitted kitchen, with granite countertops, will cater to your every need. A cleverly designed stack window, onto the patio, allows the kitchen to be easily integrated into the entertainment space