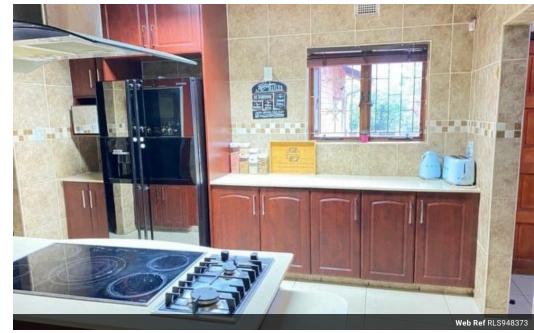

## Family home in Veld en Vlei

This three-bedroom house is situated in Veld en Vlei and offers you two bathrooms, a spacious kitchen, a lovely lounge and dining area, three garages, a braai area, and a sparkling blue swimming pool to enjoy on those hot summer days.

## Features

| Pets Allowed | Yes |                     |       |            |         |
|--------------|-----|---------------------|-------|------------|---------|
| Interior     |     | Exterior            |       | Sizes      |         |
| Bedrooms     | 3   | Garages             | 3     | Floor Size | 257m²   |
| Bathrooms    | 2   | Carports / Parkings | 1     | Land Size  | 1,131m² |
| Kitchens     | 1   | Security            | No    |            |         |
| Recep. Rooms | 2   | Pool                | Yes   |            |         |
| Studies      | 1   | Views               | False |            |         |
| Furnished    | No  |                     |       |            |         |