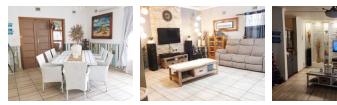

The living areas in this home are generously sized, with the lounge, dining room, and kitchen flowing effortlessly into one another. The open-plan design is further enhanced by the adjoining entertainment lapa with a built-in braai, which opens up to the back garden and sparkling blue pool.

The kitchen is designed with ample storage and preparation space, making meal times a breeze. Additionally, the home has its own laundry room, ensuring that household tasks are made as convenient as possible. The double garage..