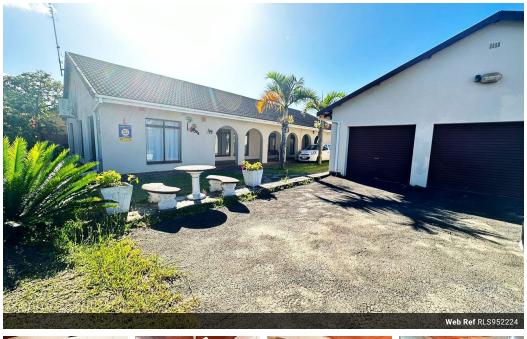

## 5 Bedroom family home plus flatlet in Veld en Vlei

This 5-bedroom family home is located in one of the highly regarded areas in Veld en Vlei.

It boasts 3 bathrooms, a lounge, a dining area, and a TV room for your family to enjoy. The property also features a spacious yard and a patio, perfect for outdoor activities and relaxation. With 3 garages, there is ample parking space available.

Additionally, there is a 1 bedroom flatlet, ideal for accommodating guests or even as a separate living space for extended family members. The exterior of the home is finished with plaster, adding elegance and charm to its overall design. This home offers great potential for a comfortable and versatile lifestyle for you and your loved ones.

## Features

5

Pets Allowed

| Interior     |    | Exterior            |       | Sizes      |  |
|--------------|----|---------------------|-------|------------|--|
| Bedrooms     | 5  | Garages             | 3     | Floor Size |  |
| Bathrooms    | 3  | Carports / Parkings | 1     | Land Size  |  |
| Kitchens     | 1  | Security            | No    |            |  |
| Recep. Rooms | 3  | Pool                | Yes   |            |  |
| Furnished    | No | Views               | False |            |  |
|              |    |                     |       |            |  |

258m² 1,095m²

Extras

Electric Gate Perimeter Wall Totally Walled Totally Fenced Air Conditioner Eye Level Oven Extractor Fan