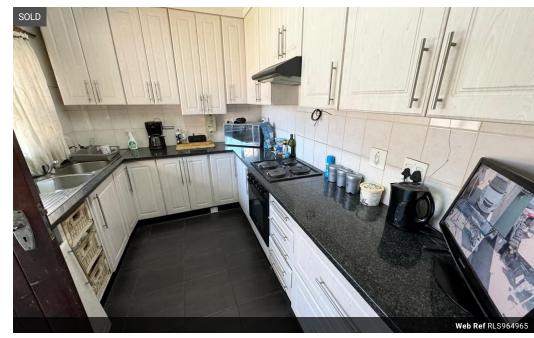

The property features 3 bedrooms & 2 bathrooms (main bedroom bathroom is ensuite) The cozy lounge & dining room lead to a fully fitted kitchen.

Packed with potential, this property is sure to sell fast

Electric Gate Perimeter Wall Totally Walled Air Conditioner Security Gate Stove Extractor Fan Washing Machine Connection