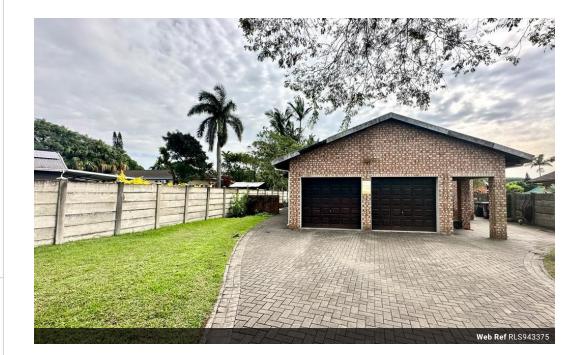

### 2 Beautiful homes in Veld en Vlei - Investments dream!

First house - Consists of three spacious bedrooms with ample built-in cupboards, two bathrooms one is an ensuite, a dining area, a lounge, a kitchen with built-in cupboards, a double garage, and an entertainment area.

#### Features

Pets Allowed

| Interior     |    | Exterior            |       | Sizes      |                     |
|--------------|----|---------------------|-------|------------|---------------------|
| Bedrooms     | 3  | Garages             | 2     | Floor Size | 1,249m <sup>2</sup> |
| Bathrooms    | 2  | Carports / Parkings | 2     | Land Size  | 1,252m <sup>2</sup> |
| Kitchens     | 1  | Security            | No    |            |                     |
| Recep. Rooms | 2  | Pool                | No    |            |                     |
| Furnished    | No | Views               | False |            |                     |