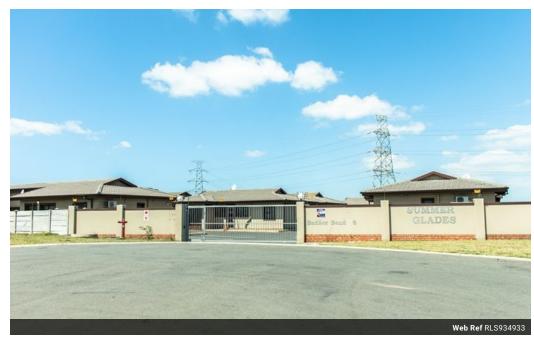

## Perfect starter apartment in a popular area

This neat and spacious simplex is situated in Wild en Weide close to schools and most amenities.

It consists of two bedrooms, two bathrooms, a kitchen, and a lounge, and is fully tiled with built-in cupboards. This is a perfect apartment for a first buyer or if you are looking for an Investment property. This unit has one aircon in the lounge to help you cool down on those hot summer days.

## **Extras**

Electric Gate Totally Walled Granite Tops