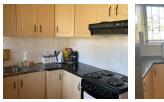

Open plan lounge and dining area leading into a fully fitted kitchen with granite tops and the stove.

Double garage and lots of parking space. The house is totally walled with an electric fence and it is gated. This is a well-maintaned house.