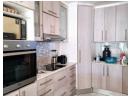

## Exclusive Mandate-2 Bedroom

Exclusive Mandate - The flat features a main bedroom with built-in cupboards and a second spacious bedroom, also with built-in cupboards. It has an open-plan, fully fitted kitchen with granite tops, a stove, and an oven.

Totally Walled Granite Tops Stove Washing Machine Connection