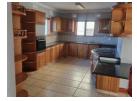

## Features

| Pets Allowed | Yes |          |       |            |         |
|--------------|-----|----------|-------|------------|---------|
| Interior     |     | Exterior |       | Sizes      |         |
| Bedrooms     | 3   | Garages  | 1     | Floor Size | 183m²   |
| Bathrooms    | 2   | Security | No    | Land Size  | 1,841m² |
| Kitchens     | 1   | Pool     | No    |            |         |
| Recep. Rooms | 1   | Views    | False |            |         |
| Furnished    | No  |          |       |            |         |