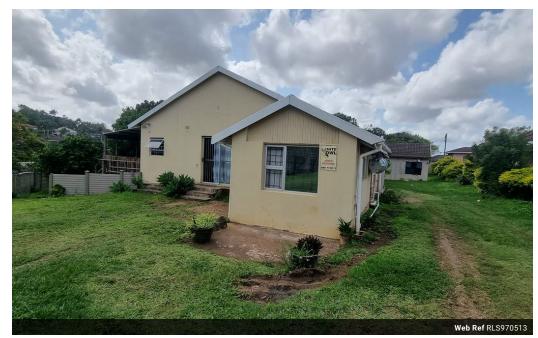

## Family house for rental in Kildare

This three-bedroom house is for rental in a secure shared property with existing occupied flats. The main house features three spacious bedrooms with built-in cupboards, and two bathrooms of which one is an en suite with the main bedroom, a spacious open-plan living area, and a kitchen.

This house also has a garden for those who love spending time out doors.

Call now for your viewing appointment.

## Features

| Interior     |    | Exterior            |       | Sizes     |         |
|--------------|----|---------------------|-------|-----------|---------|
| Bedrooms     | 3  | Carports / Parkings | 1     | Land Size | 1,416m² |
| Bathrooms    | 2  | Security            | No    |           |         |
| Kitchens     | 1  | Pool                | No    |           |         |
| Recep. Rooms | 2  | Views               | False |           |         |
| Furnished    | No |                     |       |           |         |