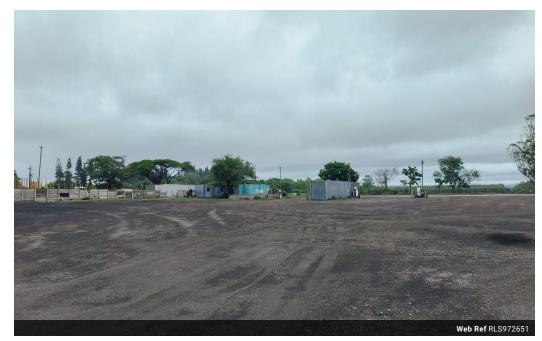

## Prime Vacant Land Just Off the N2 Highway

This expansive 1.805-hectare plot is currently unzoned, offering exceptional flexibility for development according to your specific requirements. Its strategic location provides easy access and potential for a variety of uses.